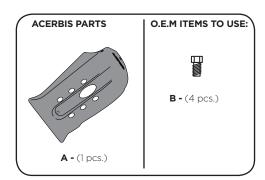

## **MX YAMAHA YZF 250 010 SKID PLATE**









## **WARNING!**

Use at your own risk. Check the security of your device before you ride. Be sure that you follow the instructions installing the Acerbis products. Do not ride if there is missing or damaged hardware. If this is the case, take the item immediately back to your dealer. Make sure the throttle and other controls are free every time you ride. Lack of attention to instruction and warning could lead to interference with the controls, loss of control, and an accidents. Acerbis recommends that installation must be done by a licensed mechanic and that only Acerbis is original parts are used during fitting. Acerbis makes no guarantees or representations, express or implied, regarding the fitness of its products for any particular purpose. Acerbis makes no guarantees or represen