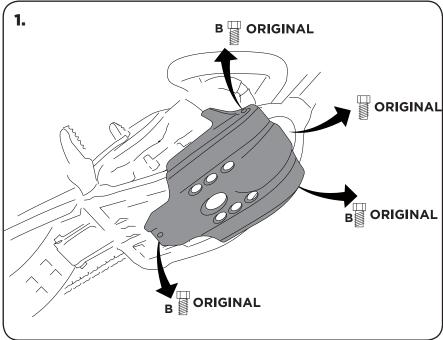

## **MX YAMAHA YZF 250 010 SKID PLATE**

## **WARNING!**

Use at your own risk. Check the security of your device before you ride. Be sure that you follow the instructions installing the Acerbis products. Do not ride if there is missing or damaged hardware. If this is the case, take the item immediately back to your dealer. Make sure the throttle and other controls are free every time you ride. Lack of attention to instruction and warning could lead to interference with the controls, loss of control, and an accidents. Acerbis recommends that installation must be done by a licensed mechanic and that only Acerbis is original parts are used during fitting. Acerbis makes no guarantees or representations, express or implied, regarding the fitness of its products for any particular purpose. Acerbis makes no guarantees or representations, express or implied, regarding the extent to which its product protect individuals or property from injury or death or damage.