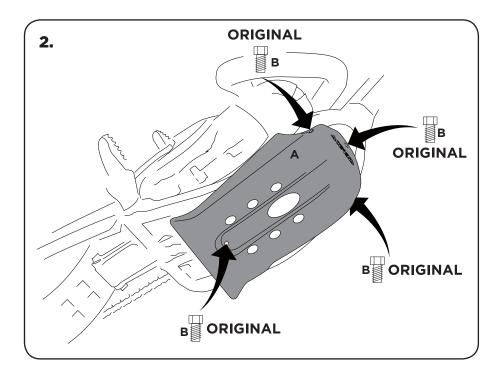

## **MX YAMAHA YZF 250 010 SKID PLATE**

## **WARNING!**

Use at your own risk. Check the security of your device before you ride. Be sure that you follow the instructions installing the Acerbis products. Do not ride if there is missing or damaged hardware. If this is the case, take the item immediately back to your dealer. Make sure the throttle and other controls are free every time you ride. Lack of attention to instruction and warning could lead to interference with the controls, loss of control, and an accidents. Acerbis recommends that installation must be done by a licensed mechanic and that only Acerbis is original parts are used during fitting. Acerbis makes no guarantees or representations, express or implied, regarding the fitness of its products for any particular purpose. Acerbis makes no guarantees or representations, express or implied, regarding the extent to which its product protect individuals or property from injury or death or damage.